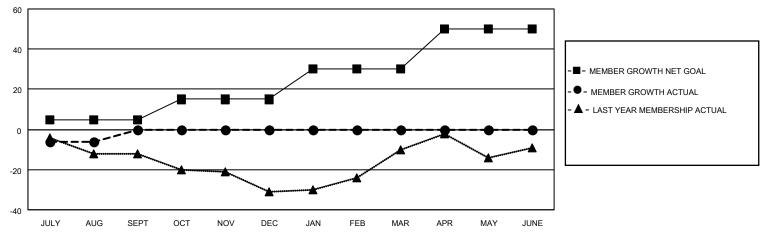

## GOALS AND ACTUAL MEMBERS CUMULATIVE

| DROPPED CLUBS: 0 |    | 15 CLUBS OF 56 ADDED 1 OR<br>MORE NEW MEMBERS | GENDER DISTRIBUTION                 |              |  |
|------------------|----|-----------------------------------------------|-------------------------------------|--------------|--|
|                  |    | MORE NEW MEMBERS                              | MALE                                | 529 (53.06%) |  |
|                  |    |                                               | FEMALE 468 (46.94%)                 |              |  |
| DROPPED MEMBERS  |    |                                               | NON BINARY                          | 0 (0.00%)    |  |
|                  |    |                                               | PREFER NOT TO ANSWER 0 (0.00%)      |              |  |
| DECEASED         | 6  |                                               |                                     |              |  |
| CLUB CANCELLED   | 0  | CLICK HERE FOR CUMULATIVE                     | TOTAL FAMILY UNIT MEMBERS           | 231          |  |
| OTHER            | 22 | MEMBERSHIP DATA                               |                                     |              |  |
| TOTAL            | 28 |                                               | FAMILY MEMBERS PAYING HALF DUES 120 |              |  |
|                  |    |                                               |                                     |              |  |

## MONTHLY MEMBERSHIP PROGRESS REPORT

LOCATION REP OF SOUTH AFRICA

District 410 W

Results as of: 8/31/2022

| Clubs                 |               |           |               | Members               |                        |                         |                                                    |
|-----------------------|---------------|-----------|---------------|-----------------------|------------------------|-------------------------|----------------------------------------------------|
| RESULTS FOR 2022-2023 |               |           |               | RESULTS FOR 2022-2023 |                        |                         |                                                    |
| QUARTER               | NEW CLUB GOAL | NEW CLUBS | DROPPED CLUBS | QUARTER MEME          | BER GROWTH NET<br>GOAL | MEMBER GROWTH<br>ACTUAL | DROPPED<br>MEMBERS ACTUAL<br>(including transfers) |
| JULY/AUG/SEPT         | 0             | 0         | 0             | JULY/AUG/SEPT         | 5                      | 27                      | 28                                                 |
| OCT/NOV/DEC           | 0             | 0         | 0             | OCT/NOV/DEC           | 10                     | 0                       | 0                                                  |
| JAN/FEB/MAR           | 1             | 0         | 0             | JAN/FEB/MAR           | 15                     | 0                       | 0                                                  |
| APR/MAY/JUNE          | 1             | 0         | 0             | APR/MAY/JUNE          | 20                     | 0                       | 0                                                  |