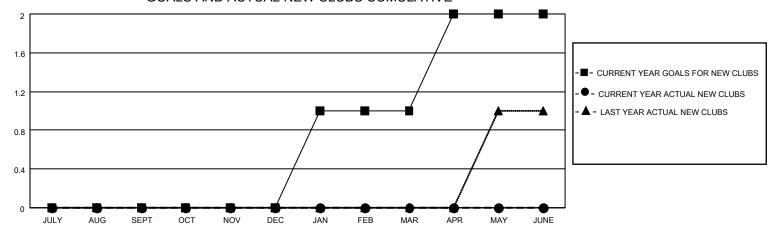

## GOALS AND ACTUAL NEW CLUBS CUMULATIVE

## MONTHLY MEMBERSHIP PROGRESS REPORT

LOCATION REP OF SOUTH AFRICA

District 410 W

Results as of: 8/31/2022

| Clubs                 |               |           |               | Members               |                        |                         |                                                    |
|-----------------------|---------------|-----------|---------------|-----------------------|------------------------|-------------------------|----------------------------------------------------|
| RESULTS FOR 2022-2023 |               |           |               | RESULTS FOR 2022-2023 |                        |                         |                                                    |
| QUARTER               | NEW CLUB GOAL | NEW CLUBS | DROPPED CLUBS | QUARTER MEME          | BER GROWTH NET<br>GOAL | MEMBER GROWTH<br>ACTUAL | DROPPED<br>MEMBERS ACTUAL<br>(including transfers) |
| JULY/AUG/SEPT         | 0             | 0         | 0             | JULY/AUG/SEPT         | 5                      | 27                      | 28                                                 |
| OCT/NOV/DEC           | 0             | 0         | 0             | OCT/NOV/DEC           | 10                     | 0                       | 0                                                  |
| JAN/FEB/MAR           | 1             | 0         | 0             | JAN/FEB/MAR           | 15                     | 0                       | 0                                                  |
| APR/MAY/JUNE          | 1             | 0         | 0             | APR/MAY/JUNE          | 20                     | 0                       | 0                                                  |